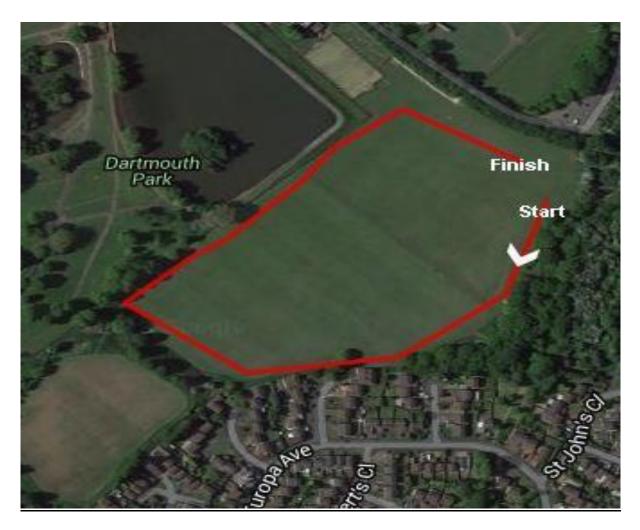

- 3K 1 x C, 1 x B
- 4K 2 x B
- 6K 2 x A
- 10K 1 x C, 3 x A

For last minute instructions please check www.tiptonharriers.co.uk

Lap A (3K)

Lap B (2K)

Lap C (1K)