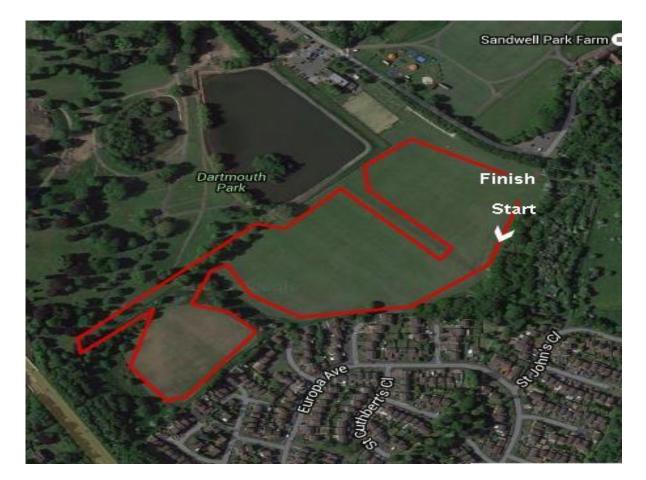

- 3K 1 x C, 1 x B
- 4K 2 x B
- 6K 2 x A
- 10K 1 x C, 3 x A

For last minute instructions please check www.tiptonharriers.co.uk

Lap A (3K)

Lap B (2K)

Lap C (1K)