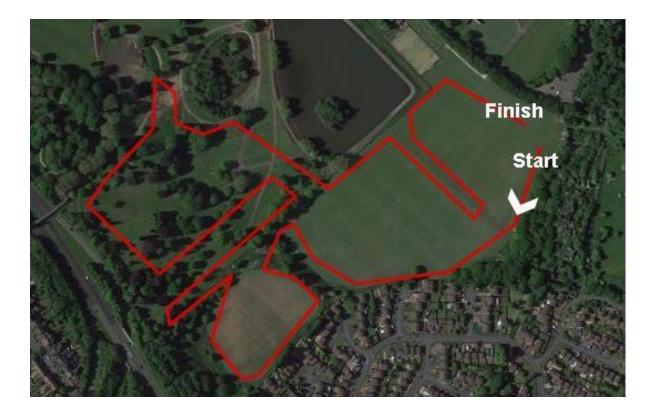

- 3K 1 x C, 1 x B
- 4K 2 x B
- 6K 2 x A
- 10K 1 x C, 3 x A

For last minute instructions please check www.tiptonharriers.co.uk

Lap A (3K)

Lap B (2K)

Lap C (1K)